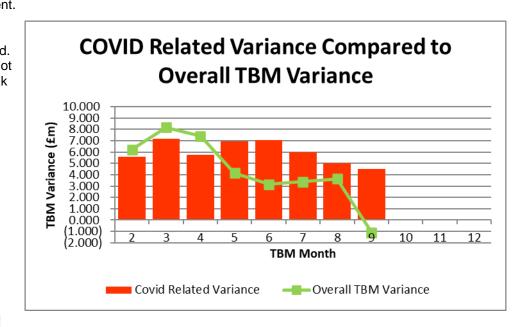

| Direction of Travel                   |                                 |                                 |                           |                          |
|---------------------------------------|---------------------------------|---------------------------------|---------------------------|--------------------------|
| Directorate/Fund                      | Forecast<br>Variance<br>Month 9 | Forecast<br>Variance<br>Month 9 | Change<br>From<br>Month 7 | RAG<br>Rating<br>Month 9 |
|                                       | £'000                           | %                               |                           |                          |
| General Fund Services:                |                                 |                                 |                           |