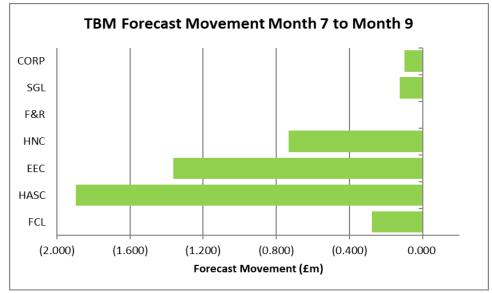

| Direction of Travel                   |                                 |                                 |                           |                          |
|---------------------------------------|---------------------------------|---------------------------------|---------------------------|--------------------------|
| Directorate/Fund                      | Forecast<br>Variance<br>Month 9 | Forecast<br>Variance<br>Month 9 | Change<br>From<br>Month 7 | RAG<br>Rating<br>Month 9 |
|                                       | £'000                           | %                               |                           |                          |
| General Fund Services:                |                                 |                                 |                           |                          |
| Families, Children & Learning         | 9                               | 0.0%                            | <b>↑</b>                  | Amber                    |
| Health & Adult Social Care            | (3,862)                         | -5.4%                           | $\uparrow$                | Green                    |
| Economy, Environment & Culture        | 1,354                           | 3.1%                            | $\uparrow$                | Red                      |
| Housing, Neighbourhoods & Communities | 870                             | 3.4%                            | $\uparrow$                | Red                      |
| Finance & Resources                   | 1,168                           | 5.1%                            | $\downarrow$              | Red                      |
| Strategy, Governance & Law            | (162)                           | -2.6%                           | <b>1</b>                  | Green                    |
| Corporately-held Budgets              | (470)                           | -1.6%                           | <b>1</b>                  | Green                    |
| Total General Fund                    | (1,093)                         | -0.5%                           | $\uparrow$                | Red                      |
|                                       |                                 |                                 |                           |                          |
| Dedicated Schools Grant (DSG)         | 346                             | 46.4%                           | $\uparrow$                | Red                      |
|                                       |                                 |                                 |                           |                          |
| Housing Revenue Account               | 1,705                           | 0.0%                            | $\downarrow$              | Red                      |