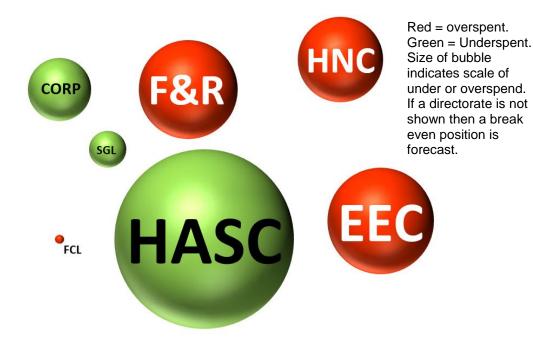

| Direction of Travel                   |                                 |                                 |                           |                          |
|---------------------------------------|---------------------------------|---------------------------------|---------------------------|--------------------------|
| Directorate/Fund                      | Forecast<br>Variance<br>Month 9 | Forecast<br>Variance<br>Month 9 | Change<br>From<br>Month 7 | RAG<br>Rating<br>Month 9 |
|                                       | £'000                           | %                               |                           |                          |
| General Fund Services:                |                                 |                                 |                           |                          |
| Families, Children & Learning         | 9                               | 0.0%                            | <b>↑</b>                  | Amber                    |
| Health & Adult Social Care            | (3,862)                         | -5.4%                           | $\uparrow$                | Green                    |
| Economy, Environment & Culture        | 1,354                           | 3.1%                            | $\uparrow$                | Red                      |
| Housing, Neighbourhoods & Communities | 870                             | 3.4%                            | $\uparrow$                | Red                      |
| Finance & Resources                   | 1,168                           | 5.1%                            | $\downarrow$              | Red                      |
| Strategy, Governance & Law            | (162)                           | -2.6%                           | <b>1</b>                  | Green                    |
| Corporately-held Budgets              | (470)                           | -1.6%                           | <b>1</b>                  | Green                    |
| Total General Fund                    | (1,093)                         | -0.5%                           | $\uparrow$                | Red                      |
|                                       |                                 |                                 |                           |                          |
| Dedicated Schools Grant (DSG)         | 346                             | 46.4%                           | $\uparrow$                | Red                      |
|                                       |                                 |                                 |                           |                          |
| Housing Revenue Account               | 1,705                           | 0.0%                            | $\downarrow$              | Red                      |