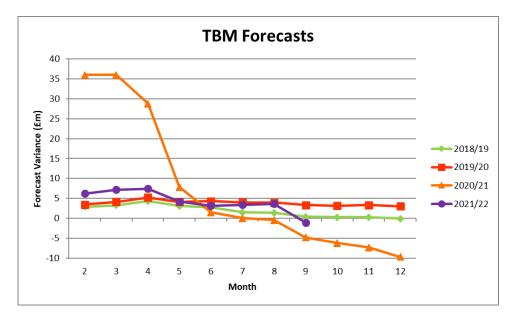

| (1,093)                         | -0.5%                           | $\uparrow$                | Red                      |
|                                       |                                 |                                 |                           |                          |
| Dedicated Schools Grant (DSG)         | 346                             | 46.4%                           | $\uparrow$                | Red                      |
|                                       |                                 |                                 |                           |                          |
| Housing Revenue Account               | 1,705                           | 0.0%                            | $\downarrow$              | Red                      |





## **Appendix 1 - Financial Dashboard Summary**