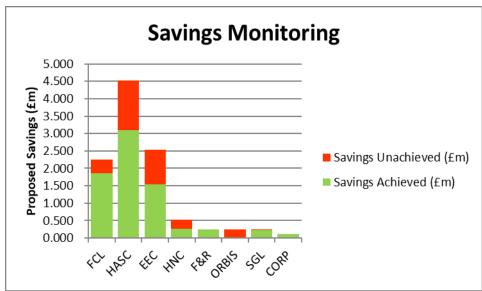

| Direction of Travel                   |                                 |                                 |                           |                          |
|---------------------------------------|---------------------------------|---------------------------------|---------------------------|--------------------------|
| Directorate/Fund                      | Forecast<br>Variance<br>Month 9 | Forecast<br>Variance<br>Month 9 | Change<br>From<br>Month 7 | RAG<br>Rating<br>Month 9 |
|                                       | £'000                           | %                               |                           |                          |
| General Fund Services:                |                                 |                                 |                           |                          |
| Families, Children & Learning         | 9                               | 0.0%                            | <b>↑</b>                  | Amber                    |
| Health & Adult Social Care            | (3,862)                         | -5.4%                           | $\uparrow$                | Green                    |
| Economy, Environment & Culture        | 1,354                           | 3.1%                            | $\uparrow$                | Red                      |
| Housing, Neighbourhoods & Communities | 870                             | 3.4%                            | $\uparrow$                | Red                      |
| Finance & Resources                   | 1,168                           | 5.1%                            | $\downarrow$              | Red                      |
| Strategy, Governance & Law            | (162)                           | -2.6%                           | <b>1</b>                  | Green                    |
| Corporately-held Budgets              | (470)                           | -1.6%                           | <b>1</b>                  | Green                    |
| Total General Fund                    | (1,093)                         | -0.5%                           | $\uparrow$                | Red                      |
|                                       |                                 |                                 |                           |                          |
| Dedicated Schools Grant (DSG)         | 346                             | 46.4%                           | $\uparrow$                | Red                      |
|                                       |                                 |                                 |                           |                          |
| Housing Revenue Account               | 1,705                           | 0.0%                            | $\downarrow$              | Red                      |