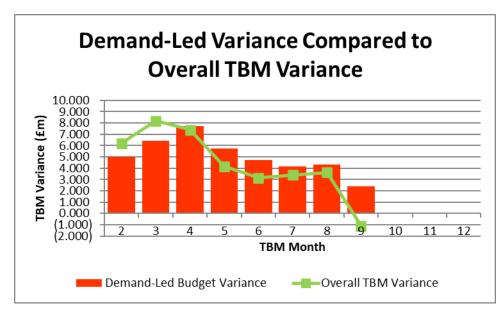

5%                           | $\uparrow$                | Red                      |
|                                       |                                 |                                 |                           |                          |
| Dedicated Schools Grant (DSG)         | 346                             | 46.4%                           | $\uparrow$                | Red                      |
|                                       |                                 |                                 |                           |                          |
| Housing Revenue Account               | 1,705                           | 0.0%                            | $\downarrow$              | Red                      |





## **Appendix 1 - Financial Dashboard Summary**