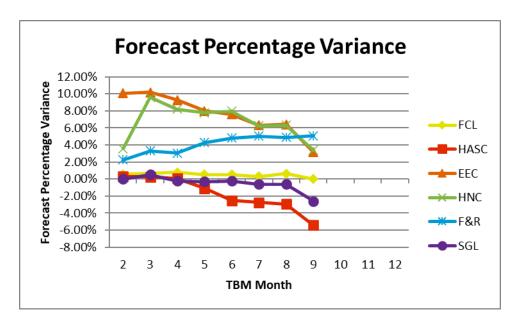

| Direction of Travel                   |                                 |                                 |                           |                          |
|---------------------------------------|---------------------------------|---------------------------------|---------------------------|--------------------------|
| Directorate/Fund                      | Forecast<br>Variance<br>Month 9 | Forecast<br>Variance<br>Month 9 | Change<br>From<br>Month 7 | RAG<br>Rating<br>Month 9 |
|                                       | £'000                           | %                               |                           |                          |
| General Fund Services:                |                                 |                                 |                           |                          |
| Families, Children & Learning         | 9                               | 0.0%                            | <b>↑</b>                  | Amber                    |
| Health & Adult Social Care            | (3,862)                         | -5.4%                           | $\uparrow$                | Green                    |
| Economy, Environment & Culture        | 1,354                           | 3.1%                            | $\uparrow$                | Red                      |
| Housing, Neighbourhoods & Communities | 870                             | 3.4%                            | $\uparrow$                | Red                      |
| Finance & Resources                   | 1,168                           | 5.1%                            | $\downarrow$              | Red                      |
| Strategy, Governance & Law            | (162)                           | -2.6%                           | <b>1</b>                  | Green                    |
| Corporately-held Budgets              | (470)                           | -1.6%                           | <b>1</b>                  | Green                    |
| Total General Fund                    | (1,093)                         | -0.5%                           | $\uparrow$                | Red                      |
|                                       |                                 |                                 |                           |                          |
| Dedicated Schools Grant (DSG)         | 346                             | 46.4%                           | $\uparrow$                | Red                      |
|                                       |                                 |                                 |                           |                          |
| Housing Revenue Account               | 1,705                           | 0.0%                            | $\downarrow$              | Red                      |